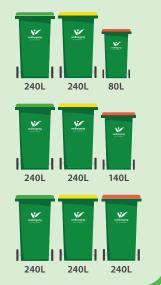

# **RESIDENTIAL WASTE COLLECTION SERVICES**

Your residential waste service consists of a three bin kerbside system; FOGO, Recycling and Waste.

Weekly collection of Small Waste to Landfill bin, Large FOGO bin and fortnightly collection of Large Recycling bin.

### \$391 per annum

Weekly collection of Medium Waste to Landfill bin, Large FOGO bin and fortnightly collection of Large Recycling bin.

#### \$521 per annum

Weekly collection of Large Waste to Landfill bin, Large FOGO bin and fortnightly collection of Large Recycling bin.

\$989 per annum

## **COMMERCIAL WASTE COLLECTION SERVICES**

Weekly collection of Small Waste to Landfill bin, Large FOGO bin and fortnightly collection of Large Recycling bin.

Weekly collection of **Medium Waste to Landfill** bin, **Large FOGO** bin and fortnightly collection of Large Recycling bin.

Weekly collection of Large Waste to Landfill bin, Large FOGO bin and fortnightly collection of Large Recycling bin.

**\$391** per annum

**\$521** per annum

\$989 per annum