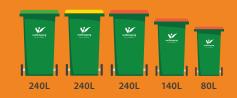

# **RESIDENTIAL WASTE COLLECTION SERVICES**

Your residential waste service consists of a three bin kerbside system; FOGO, Recycling and Waste.

Weekly collection of Small Waste to Landfill bin, Large FOGO bin and fortnightly collection of Large Recycling bin.

### \$391 per annum

Weekly collection of Medium Waste to Landfill bin, Large FOGO bin and fortnightly collection of Large Recycling bin.

#### \$521 per annum

Weekly collection of Large Waste to Landfill bin, Large FOGO bin and fortnightly collection of Large Recycling bin.

\$989 per annum

#### **Additional Bins**

Additional FOGO bin Additional **Recycling** bin **Cost Per Annum** 

\$60.60

\$127.30

Bin upsize fee \$200

**Cost Per Annum** 