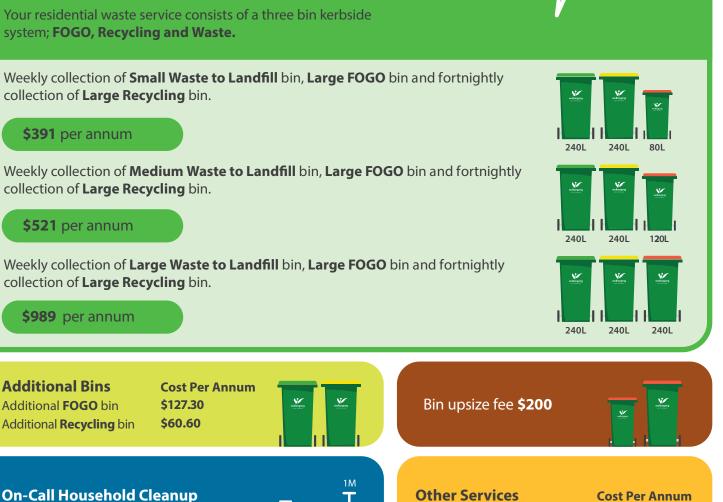

# 2025/2026 **RESIDENTIAL WASTE COLLECTION SERVICES**

Your residential waste service consists of a three bin kerbside system; FOGO, Recycling and Waste.

์ 1M

**Additional Bins** Additional FOGO bin Additional **Recycling** bin

# 2025/2026 **COMMERCIAL WASTE COLLECTION SERVICES**

Weekly collection of Small Waste to Landfill bin, Large FOGO bin and fortnightly collection of Large Recycling bin.

Weekly collection of Medium Waste to Landfill bin, Large FOGO bin and fortnightly collection of Large Recycling bin.

Weekly collection of Large Waste to Landfill bin, Large FOGO bin and fortnightly collection of Large Recycling bin.

**\$391** per annum **\$521** per annum **\$989** per annum

These charges cover the **collection**, **processing** and **disposal** of material collected in your kerbside bins. It also includes the **NSW EPA Waste Levy** (\$174.20 per tonne inc. GST), that is applied to every tonne of waste sent to landfill.